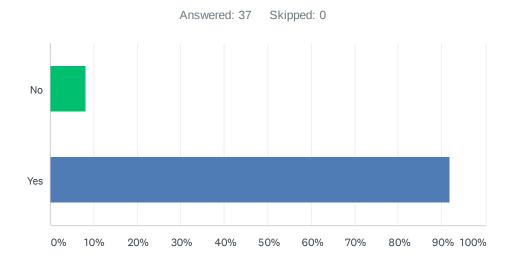

### Q3 Have you seen bats?

| ANSWER CHOICES | RESPONSES |    |
|----------------|-----------|----|
| No             | 8.11%     | 3  |
| Yes            | 91.89%    | 34 |
| TOTAL          |           | 37 |