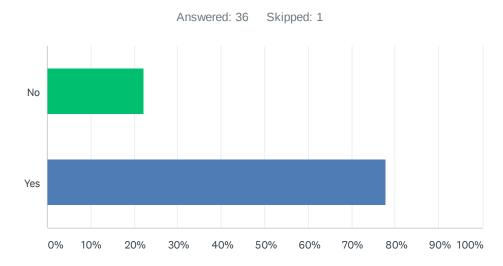

# Q1 Have you seen great crested newts or any other reptiles such as snakes, toads and slow worms?

| ANSWER CHOICES | RESPONSES |    |
|----------------|-----------|----|
| No             | 22.22%    | 8  |
| Yes            | 77.78%    | 28 |
| TOTAL          |           | 36 |