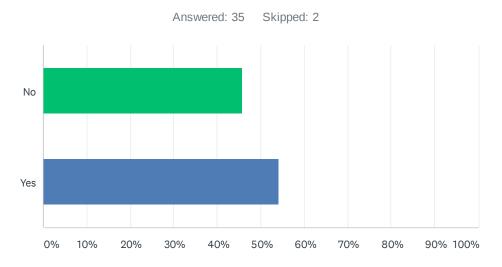

### Q7 Have you seen or heard turtle doves?

| ANSWER CHOICES | RESPONSES |    |
|----------------|-----------|----|
| No             | 45.71%    | 16 |
| Yes            | 54.29%    | 19 |
| TOTAL          |           | 35 |