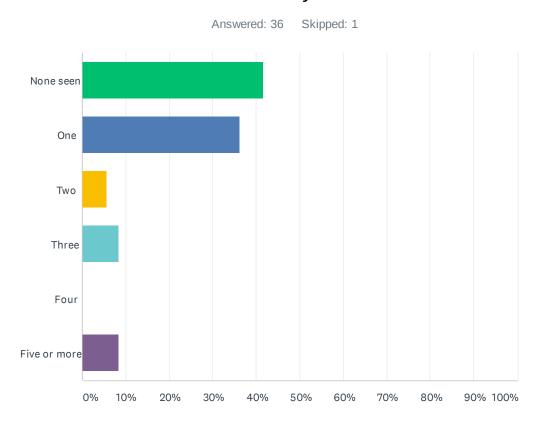

# Q4 Have you seen hedgehogs in your garden? Please say how many you have seen at any one time.

| ANSWER CHOICES | RESPONSES |    |
|----------------|-----------|----|
| None seen      | 41.67%    | 15 |
| One            | 36.11%    | 13 |
| Two            | 5.56%     | 2  |
| Three          | 8.33%     | 3  |
| Four           | 0.00%     | 0  |
| Five or more   | 8.33%     | 3  |
| TOTAL          |           | 36 |