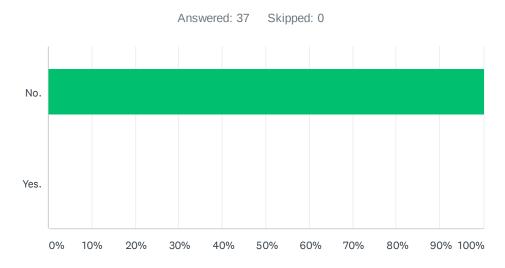

### Q2 Have you seen badger setts?

| ANSWER CHOICES | RESPONSES |    |
|----------------|-----------|----|
| No.            | 100.00%   | 37 |
| Yes.           | 0.00%     | 0  |
| TOTAL          |           | 37 |