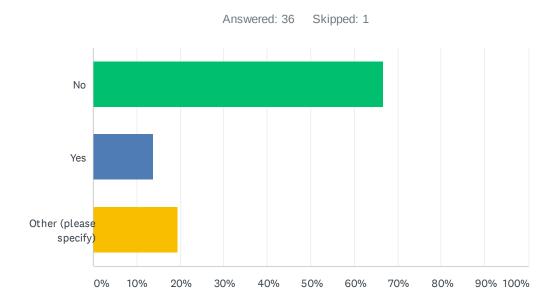

### Q8 Do you know of roosting or nesting sites for owls or other protected birds?

| ANSWER CHOICES         | RESPONSES |    |
|------------------------|-----------|----|
| No                     | 66.67%    | 24 |
| Yes                    | 13.89%    | 5  |
| Other (please specify) | 19.44%    | 7  |
| TOTAL                  |           | 36 |