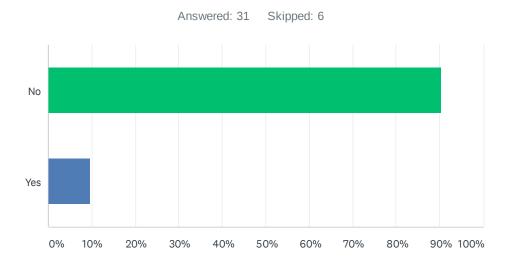

# Q6 Have you seen any plants considered rare (excluding the orchids on the Common)?

| ANSWER CHOICES | RESPONSES |    |
|----------------|-----------|----|
| No             | 90.32%    | 28 |
| Yes            | 9.68%     | 3  |
| TOTAL          |           | 31 |