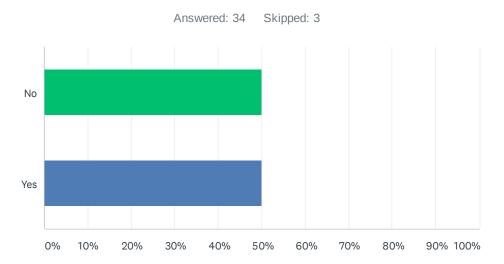

# Q9 Do you have more information about local wildlife not covered by this survey?

| ANSWER CHOICES | RESPONSES |    |
|----------------|-----------|----|
| No             | 50.00%    | 17 |
| Yes            | 50.00%    | 17 |
| TOTAL          |           | 34 |